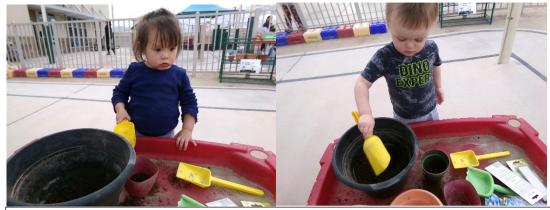

# **Outside Play**

# **Enjoying the Weather Outside**

Toddlers working hard on their little vegetable garden!

Toddlers working on different Free Expression Art projects!

Ms. Samantha
teaching our toddlers
how rain is made and
where it comes from!
Toddlers had so much
fun with this science
experiment.