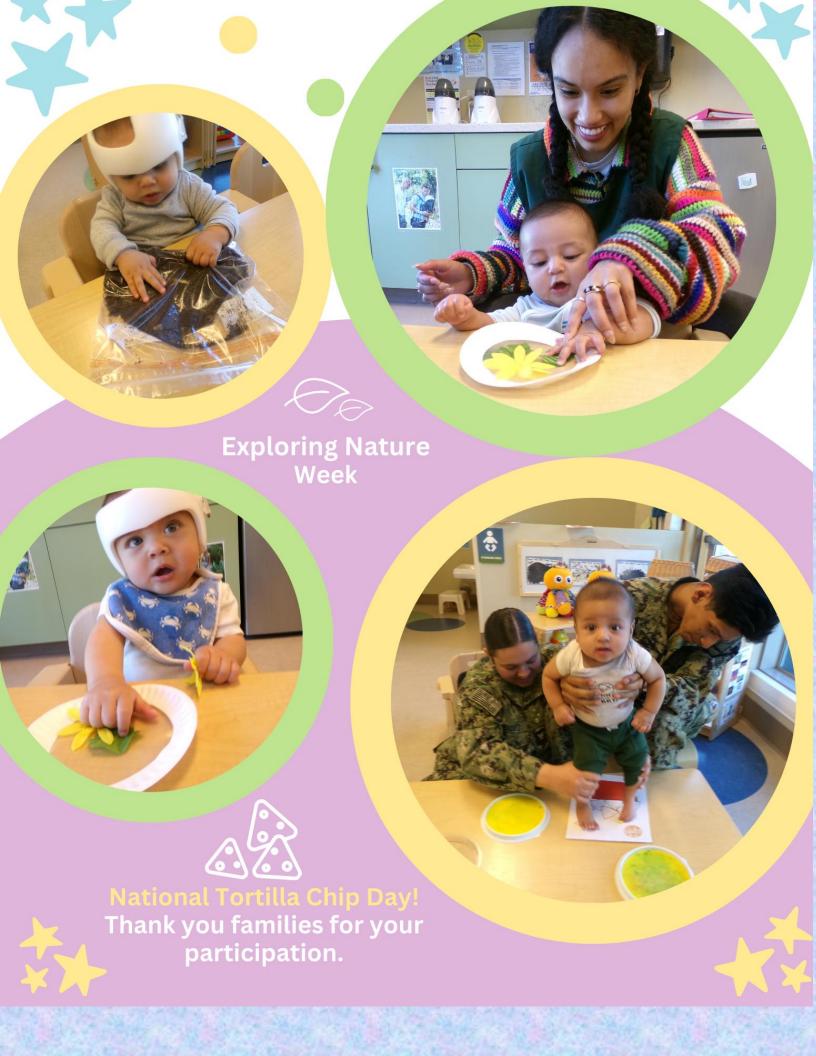

# Child and youth Programs April Newsletter

## Events & Activities

- 1- National Pajama Day
- 1-5 School Age Care Spring Break
- 5- Parade to the flagpole @9am
- 22- Earth Day
  - 22- Parent Training: Child Abuse @4pm
- 24- Parent Involvement Board Meeting
- & Kinder Readiness Class @4pm

### Joke of the Month

Why do you think the farmer planted the seed in a pond?

Because he wanted to grow a water-melon.





**APRIL NEWSLETTER** 

# INFANT

ROOM











Infant Room developing their skills.









# **Outside Play**





















# **Enjoying the Weather Outside**





















Toddlers working hard on their little vegetable garden!





Toddlers working on different Free Expression Art projects!





Ms. Samantha
teaching our toddlers
how rain is made and
where it comes from!
Toddlers had so much
fun with this science
experiment.

















## April Newsletter School Age Care

#### **UPCOMING EVENTS:**

Spring Camp: April 1st - April 5th, 2024

Anchored4Life Meeting: April 2nd @ 1 pm

4-H Meeting: April 17th @ 4pm

Earth Day: April 22nd @ 4pm come plant with us!

Parent Involvment Board Meeting: April 24th at 4pm

# YOUTH OF THE MONTH



Francisco Aguilera

#### FLOAM:

Did you know adding crumpled up packing foam to your favorite slime recipe turns it into