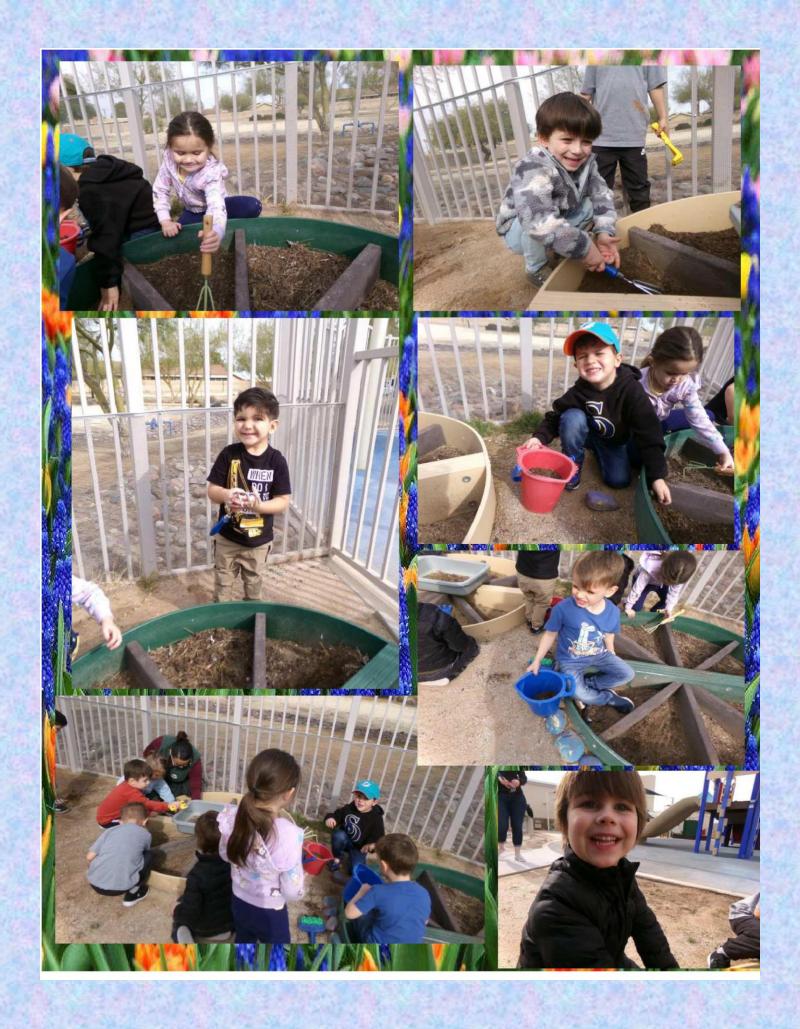

# **Enjoying the Weather Outside**

Toddlers working hard on their little vegetable garden!

Toddlers working on different Free Expression Art projects!

Ms. Samantha
teaching our toddlers
how rain is made and
where it comes from!
Toddlers had so much
fun with this science
experiment.