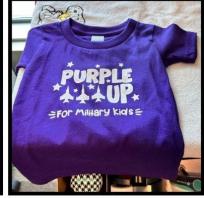

## MAKING SHIRTS FOR THE WHOLE CENTER

Teens screen-printed T-shirts (and onesies) for all kids, youth and staff so we can all look our best as we parade from the CYP building to the Flag Pole and back on April 5th, 2024. Parade starts promptly at 900. Join us for some fun afterwards right in front of CYP.