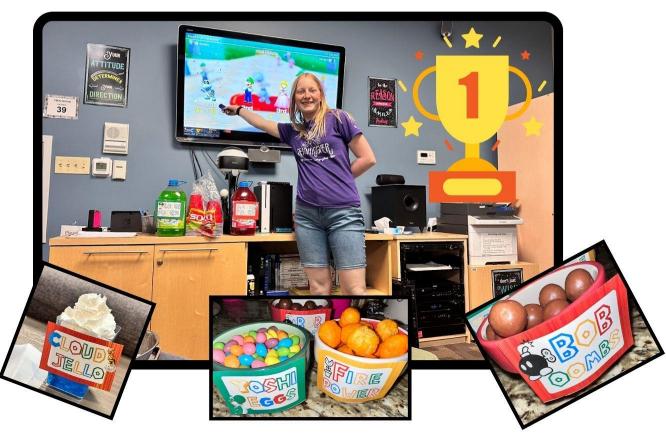

Child and Youth Programs

On March 1st, 2024 Teen Room held a Super Mario Game Party. Thank you for participating; I hope you had fun and enjoyed the treats. We got a taste of our competitive sides.