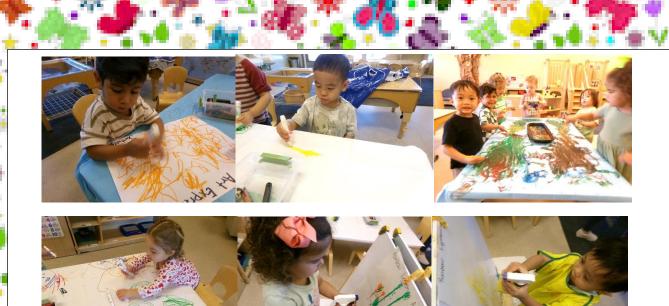

# **Enjoying the Weather Outside**

Toddlers working hard on their little vegetable garden!

Toddlers working on different Free Expression Art projects!

Ms. Samantha
teaching our toddlers
how rain is made and
where it comes from!
Toddlers had so much
fun with this science
experiment.