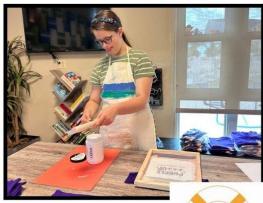

## MAKING SHIRTS FOR THE WHOLE CENTER

Teens screen-printed T-shirts (and onesies) for all kids, youth and staff so we can all look our best as we parade from the CYP building to the Flag Pole and back on April 5th, 2024. Parade starts promptly at 900. Join us for some fun afterwards right in front of CYP.