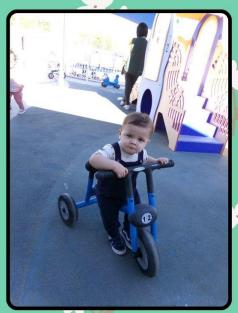

# **Outside Play**

# **Enjoying the Weather Outside**

Toddlers working hard on their little vegetable garden!

Toddlers working on different Free Expression Art projects!

Ms. Samantha
teaching our toddlers
how rain is made and
where it comes from!
Toddlers had so much
fun with this science
experiment.