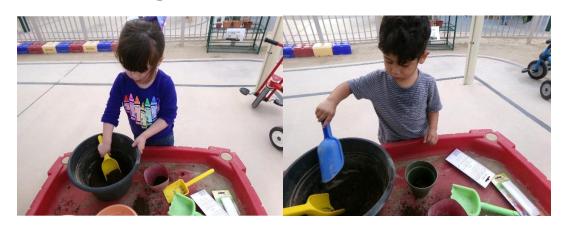

# **Outside Play**

# **Enjoying the Weather Outside**

Toddlers working hard on their little vegetable garden!

Toddlers working on different Free Expression Art projects!

Ms. Samantha
teaching our toddlers
how rain is made and
where it comes from!
Toddlers had so much
fun with this science
experiment.