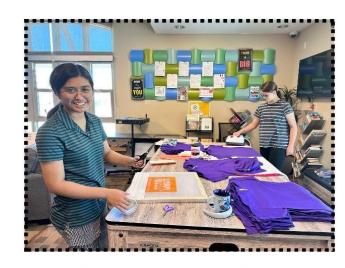

## MAKING SHIRTS FOR THE WHOLE CENTER

Teens screen-printed T-shirts (and onesies) for all kids, youth and staff so we can all look our best as we parade from the CYP building to the Flag Pole and back on April 5th, 2024. Parade starts promptly at 900. Join us for some fun afterwards right in front of CYP.