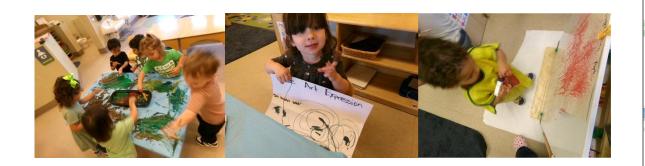

# **Enjoying the Weather Outside**

Toddlers working hard on their little vegetable garden!

Toddlers working on different Free Expression Art projects!

Ms. Samantha
teaching our toddlers
how rain is made and
where it comes from!
Toddlers had so much
fun with this science
experiment.