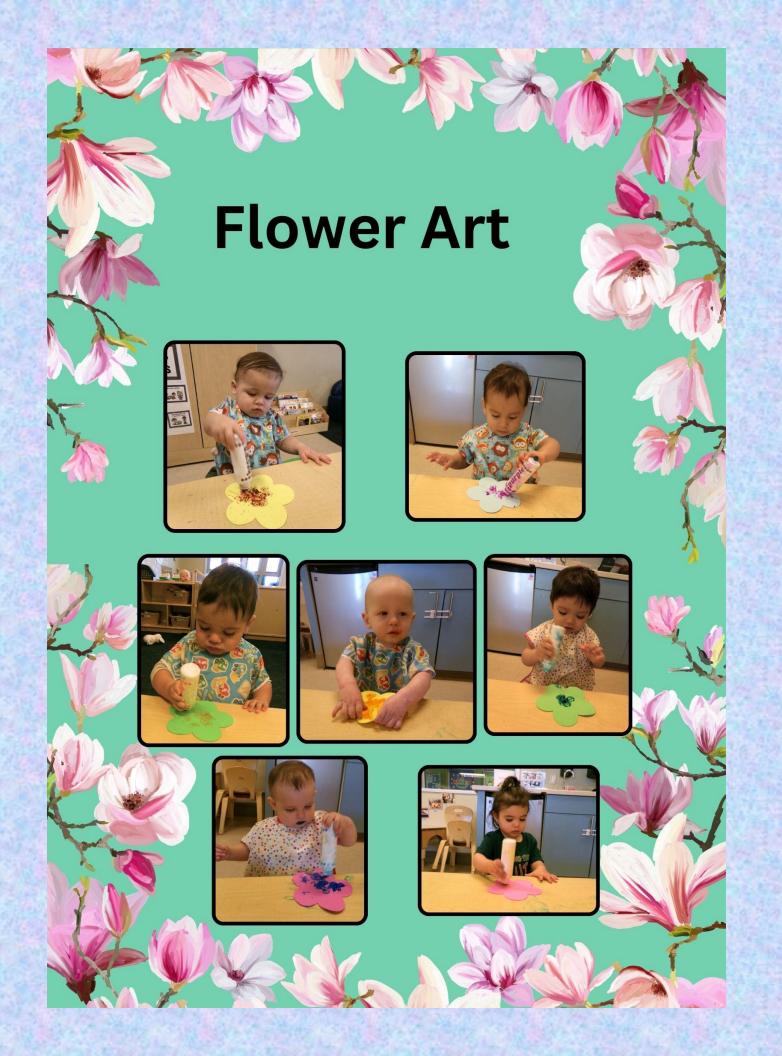

# **Enjoying the Weather Outside**

Toddlers working hard on their little vegetable garden!

Toddlers working on different Free Expression Art projects!

Ms. Samantha
teaching our toddlers
how rain is made and
where it comes from!
Toddlers had so much
fun with this science
experiment.