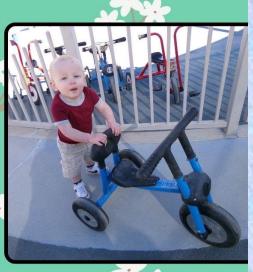

# **Outside Play**

# **Enjoying the Weather Outside**

Toddlers working hard on their little vegetable garden!

Toddlers working on different Free Expression Art projects!

Ms. Samantha
teaching our toddlers
how rain is made and
where it comes from!
Toddlers had so much
fun with this science
experiment.