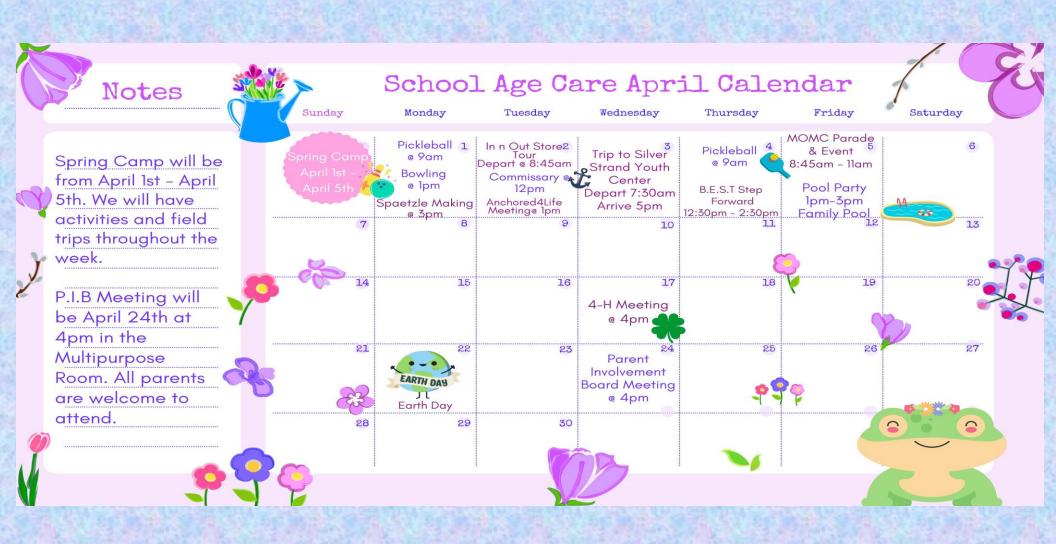

#### **UPCOMING EVENTS:**

Spring Camp: April 1st - April 5th, 2024

Anchored4Life Meeting: April 2nd @ 1 pm

4-H Meeting: April 17th @ 4pm

Earth Day: April 22nd @ 4pm come plant with us!

Parent Involvment Board Meeting: April 24th at 4pm