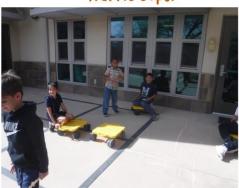

# **Outside Play**

#### TRAFFIC COP:

We practiced our driving skills by drawing roads and traffic signs and using scooters as our cars. We learned to watch out for pedestrians and to listen to traffic cops.