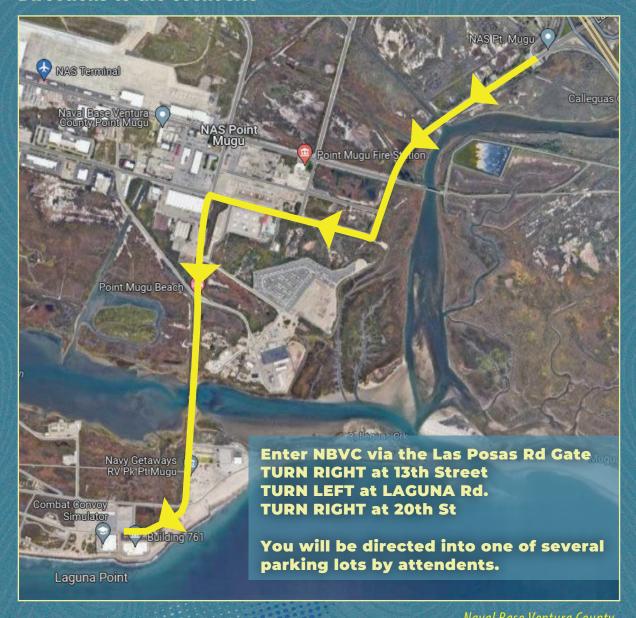

## **Directions to the event site**

Naval Base Ventura County
Las Posas Rd. NAS Point Mugu, CA 93041

Security will be directing all traffic along this route with road

Security will be directing all traffic along this route with road closures. You will not be able to get lost / one way in - one way out