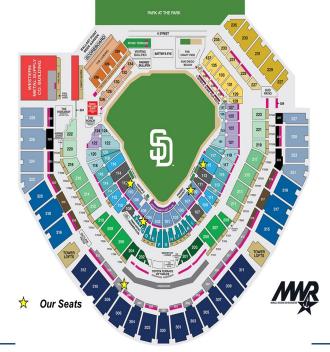

# San Diego Padres \* Seating Chart \*

#### WHY BUY FROM US?

Our Seats are in Great Locations, Save You \$\$\$ and Include The Following Perks:

Early entrance, 2 hours prior to first pitch at the Private Member Entrance (Park Blvd Gate).
Skip long line waits. Go through Member-Only lines at Park Blvd and Home Plate Gates.

Access to Members Only Lounge located on main concourse behind home plate.
 Happy Hour Specials till 1st pitch.

 Premier Club Box B amenities include access to the private Compass Premier Club restaurant where you can dine at a table overlooking the field, and the ability to order food and drinks from your seats.