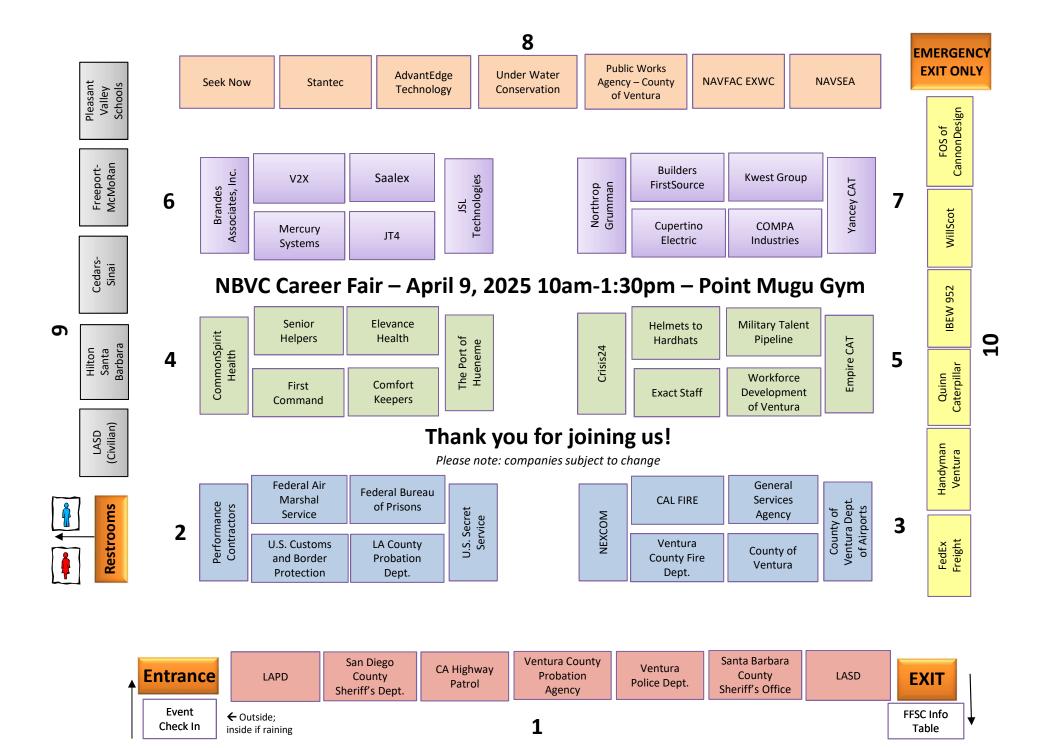

|    | Company Name                                       | Number  |
|----|----------------------------------------------------|---------|
| 1  | AdvantEdge Technology, Inc.                        | 8       |
| 2  | Airstreams Renewables, Inc. – <b>(SkillBridge)</b> | Outside |
| 3  | Brandes Associates Inc.                            | 6       |
| 4  | Builders FirstSource – <b>(SkillBridge)</b>        | 7       |
| 5  | California Air National Guard                      | Outside |
|    | California Department of Forestry and Fire         |         |
| 6  | Protection (CAL FIRE)                              | 3       |
| 7  | California Highway Patrol                          | 1       |
| 8  | Cedars-Sinai                                       | 9       |
| 9  | Comfort Keepers                                    | 4       |
| 10 | CommonSpirit (Dignity Health)                      | 4       |
| 11 | COMPA Industries Inc.                              | 7       |
| 12 | County of Ventura                                  | 3       |
| 13 | County of Ventura Department of Airports           | 3       |
| 14 | Crisis24                                           | 5       |
| 15 | Cupertino Electric Inc.                            | 7       |
| 16 | Elevance Health (formerly Anthem, Inc.)            | 4       |
| 17 | Empire CAT – <b>(SkillBridge)</b>                  | 5       |
| 18 | Exact Staff                                        | 5       |
| 19 | Federal Air Marshal Service                        | 2       |
| 20 | Federal Bureau of Prison                           | 2       |
| 21 | FedEx Freight                                      | 10      |
| 22 | First Command                                      | 4       |
| 23 | FOS of CannonDesign                                | 10      |
| 24 | Freeport-McMoRan                                   | 9       |
| 25 | General Services Agency, County of Ventura         | 3       |
| 26 | Handyman Ventura and Renovations                   | 10      |
| 27 | Helmets to Hardhats                                | 5       |
| 28 | Hilton Santa Barbara                               | 9       |
|    | International Brotherhood of Electrical            |         |
| 29 | Workers Local Union 952 Ventura                    | 10      |
| 30 | JSL Technologies, Inc.                             | 6       |
| 31 | JT4                                                | 6       |
| 32 | Kwest Group                                        | 7       |

|    | Company Name                                    | Number  |
|----|-------------------------------------------------|---------|
|    | Los Angeles County Probation                    |         |
| 33 | Department                                      | 2       |
|    | Los Angeles County Sheriff's                    |         |
| 34 | Department (Clerical)                           | 9       |
|    | Los Angeles County Sheriff's                    |         |
| 35 | Department (Law Enforcement)                    | 1       |
|    | Los Angeles Police Department                   | 1       |
| 37 | Mercury Systems – <b>(SkillBridge)</b>          | 6       |
| 38 | Military Talent Pipeline LLC                    | 5       |
|    | Naval Facilities Engineering and                |         |
|    | Expeditionary Warfare Center                    |         |
| 39 | (NAVFAC EXWC)                                   | 8       |
|    | NAVSEA Naval Surface Warfare                    |         |
|    | Center Port Hueneme Division (NSWC              |         |
|    | PHD) – <b>(SkillBridge)</b>                     | 8       |
| 41 | NEXCOM                                          | 3       |
| 42 | Northrop Grumman (Space Sector) – (SkillBridge) | 7       |
| 43 | Performance Contractors, Inc.                   | 2       |
|    | Pleasant Valley School District                 | 9       |
|    | Public Works Agency – County of                 |         |
| 45 | Ventura                                         | 8       |
| 46 | Quinn CAT                                       | 10      |
| 47 | Saalex Solutions – (SkillBridge)                | 6       |
|    | San Diego County Sheriff's                      |         |
| 48 | Department                                      | 1       |
| 49 | Santa Barbara County Sheriff's Office           | 1       |
| 50 | Seek Now                                        | 8       |
| 51 | Senior Helpers                                  | 4       |
| 52 | Stantec                                         | 8       |
| 53 | The Port of Hueneme                             | 4       |
| 54 | U.S. Customs and Border Protection              | 2       |
| 55 | United States Navy Reserves                     | Outside |
|    | United States Secret Service                    | 2       |

|    | Company Name                            | Number |
|----|-----------------------------------------|--------|
| 57 | United Water Conservation District      | 8      |
| 58 | V2X (Vertex)                            | 6      |
| 59 | Ventura County Fire Department          | 3      |
| 60 | Ventura County Probation Agency         | 1      |
| 61 | Ventura Police Department               | 1      |
| 62 | WillScot – <b>(SkillBridge)</b>         | 10     |
|    | Workforce Development Board of          |        |
| 63 | Ventura County                          | 5      |
| 64 | Yancey Bros. Co. – <b>(SkillBridge)</b> | 7      |

## Company Table Location Key

**NBVC Career Fair – Spring 2025**